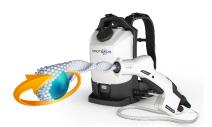

## INDUSTRY LEADING TECHNOLOGY

DEUCES WILD DISINFECTING USES INDUSTRY LEADING ELECTROSTATIC SPRAYERS TO COMPLETELY DISINFECT SURFACES IN YOUR HOME OR OFFICE WITH A COMPLETE **360** DEGREE NO TOUCH COVERAGE. THROUGH A SCIENTIFIC PROCESS TAKEN FROM THE AGRICULTURAL INDUSTRY FOR **360** DEGREE INSECTICIDE APPLICATIONS, THE ELECTROSTATICALLY OR NEGATIVELY CHARGED PARTICLES OF THE DISINFECTANT SEEK OUT AND CLING TO POSITIVE CHARGED SURFACES (WHICH IS ESSENTIALLY EVERY SURFACE IN YOUR HOME OR PLACE OF BUSINESS). THE DISINFECTING PARTICLES ARE ATTRACTED TO THE POSITIVE CHARGED SURFACE AND AS SUCH ENSURE YOU A SAFE AND THOROUGH **360** DEGREE COVERAGE WITHOUT THE OVER SPRAY, STREAKING AND CLUMPING YOU SEE IN MANY OF OUR COMPETITORS SERVICES. IT ALSO MEANS THAT WE ARE ABLE TO DISINFECT TIGHT SPACES, LIKE COMPUTER KEYBOARDS, AND AREAS OUT OF SIGHT LIKE THE BACK OF DOOR HANDLES WHILE REMAINING TOUCH FREE.